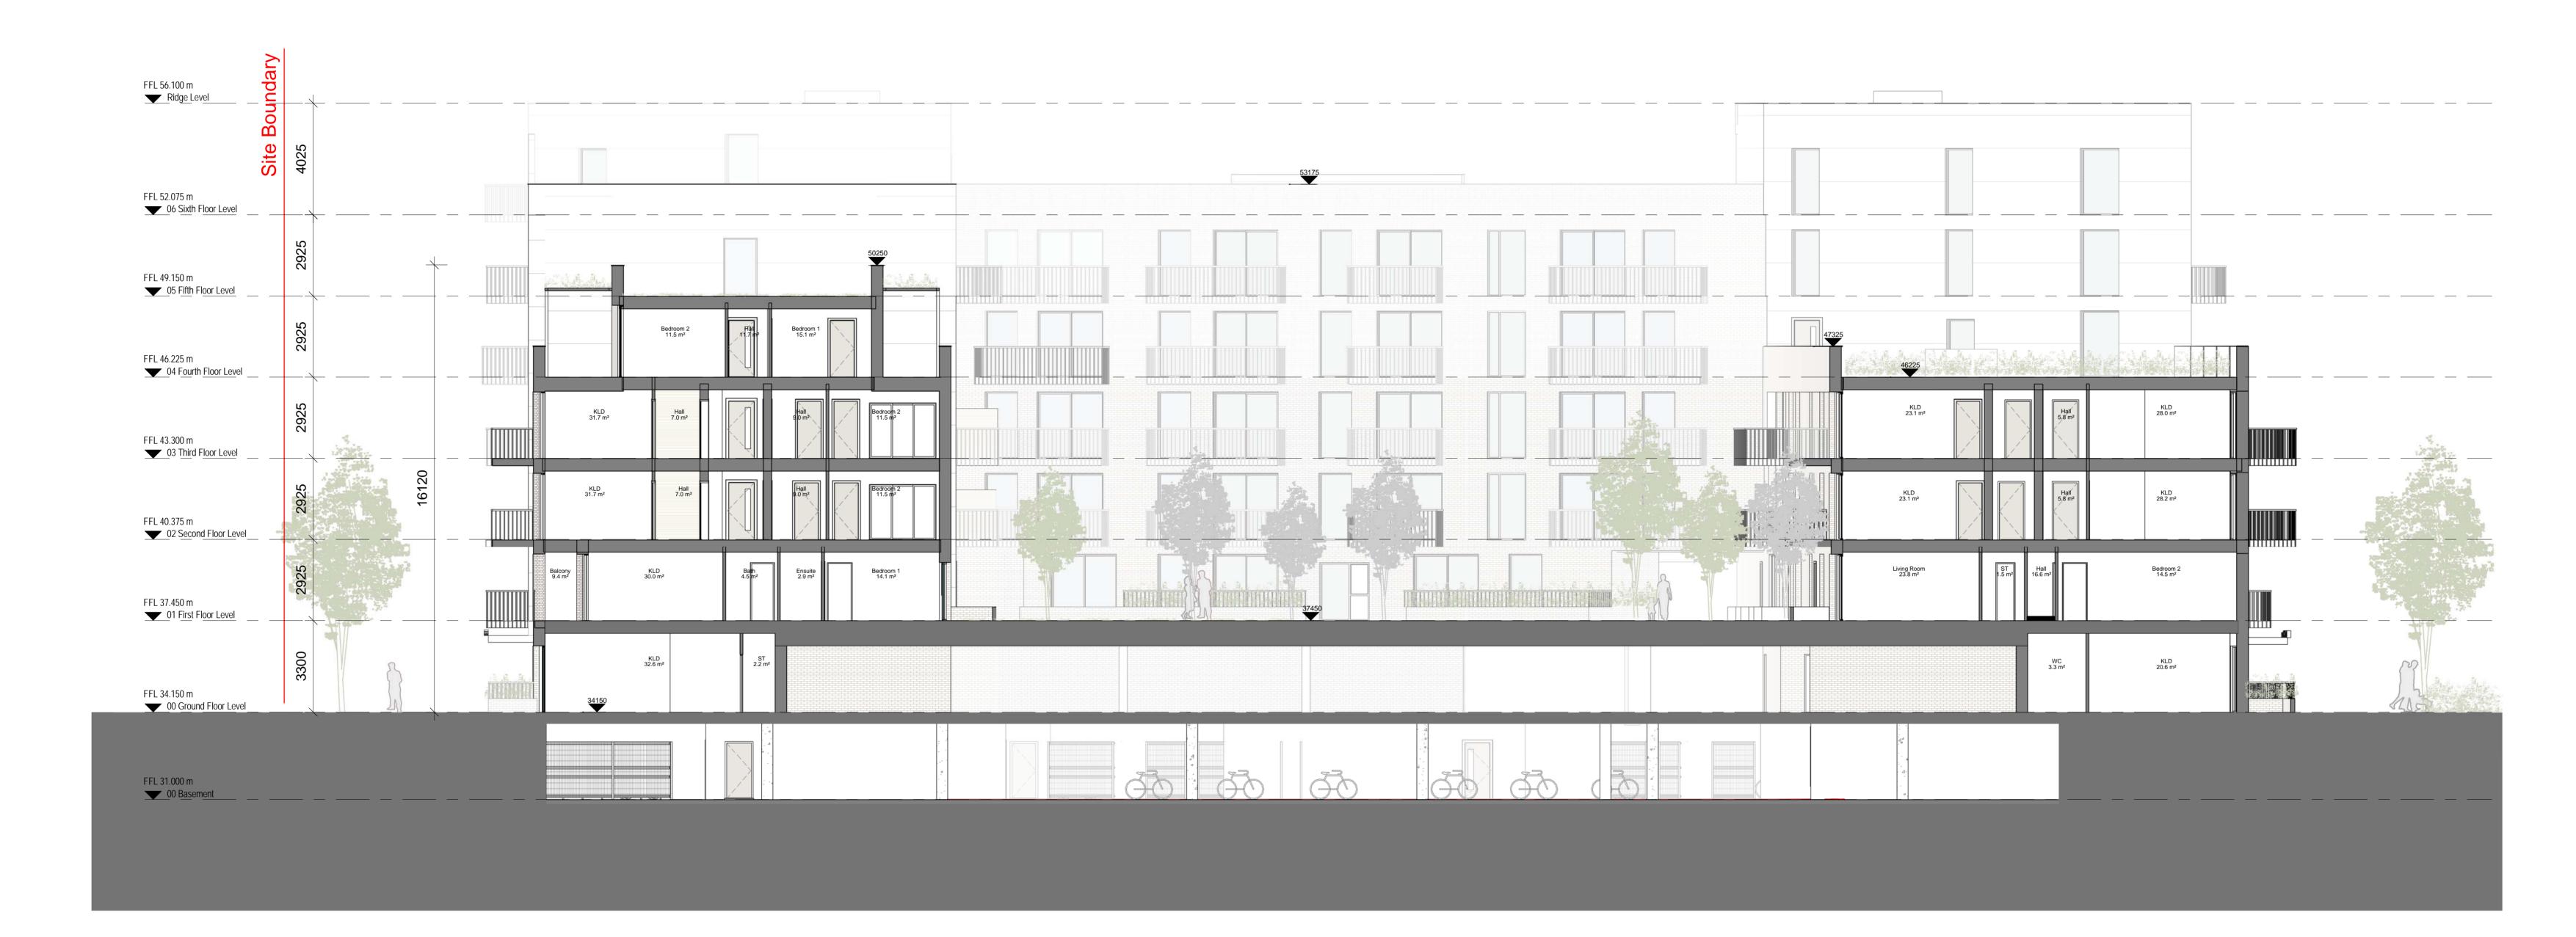

|                    | - |
|--------------------|---|
| NORTH POINT: KEY P |   |

| ++<br>++    |                           |  |  |  |  |
|-------------|---------------------------|--|--|--|--|
| PLUS        | PLUSARCHITECTURE          |  |  |  |  |
| PROJECT:    | 334_Chivers Site, Coolock |  |  |  |  |
| CLIENT:     | PLATINUM LAND             |  |  |  |  |
| TITLE:      | Cross Section B_Block C   |  |  |  |  |
| ISSUE TYPE: | Planning                  |  |  |  |  |